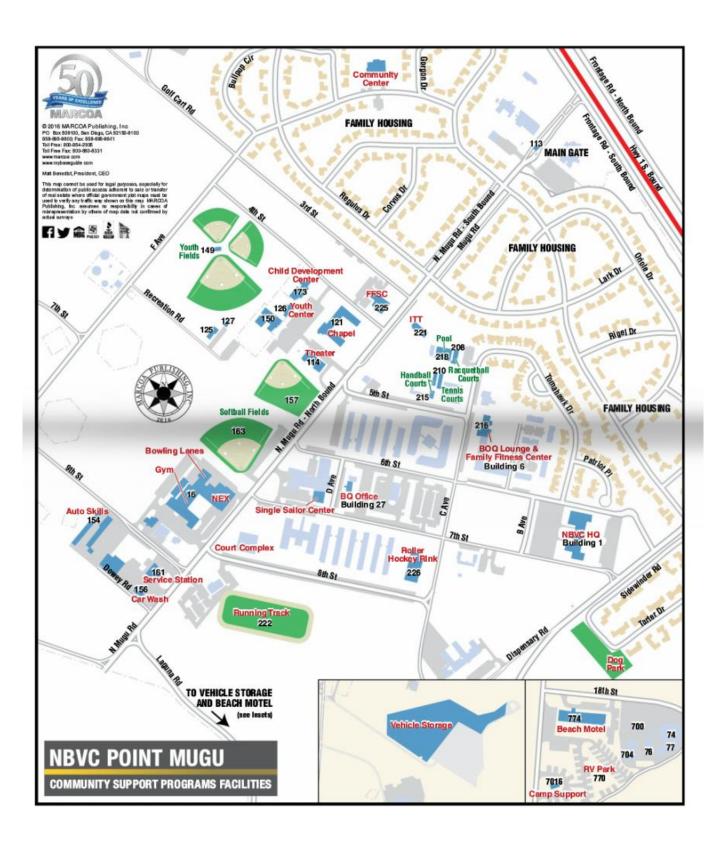

g 1401 Reservations 805-982-4749

#### Mugu Picnic Pavilion Reservations

805-982-5554

#### Fairways RV Resort, Port Hueneme

**NBVC Recreational Vehicle Storage** 

RV PARKS & STORAGE

#### Lock & Leave Personal Item Storage

Port Hueneme - Building 1534 805-982-1560 Mon-Fri 8 am-4 pm

#### RV Park & Beach Hotel

Point Mugu - Building 774 Laguna Rd. Open 24-hours 805-989-8407 / 1-877-NAVY-BED dodlodging.net SCHOOL LIASION

#### School Liaison Officer

Building 225, Rm. 123, Point Mugu (Corner of N. Mugu Rd. & 3rd St.) 805-989-5211 / CELL 805-207-3410 Facebook: NBVCSCHOOLLIAISON

TICKETS

#### MWR Ticket Office, Port Hueneme

Building 1167, Dodson St. 805-982-4284 Mon-Fri 10 am-6 pm Sat 10 am-5 pm

#### MWR Ticket Office, Point Mugu

Building 16, Mugu Rd. 805-989-7628 Tue-Fri 11 am-4 pm