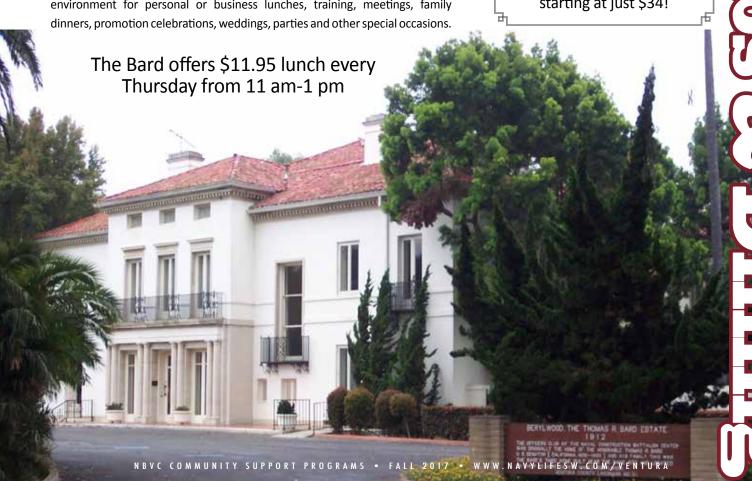

## **Bard Mansion** Open to Everyone! PORT HUENEME

We welcome you in grand style to the Bard Mansion, former residence of State Senator Thomas Bard and his wife Mollie. The Bard offers an elegant environment for personal or business lunches, training, meetings, family dinners, promotion celebrations, weddings, parties and other special occasions.

The Bard Mansion is available for private parties. Contact our catering manager at 805-982-5293 or email NBVC\_Catering\_Mgr@navy.mil for more information.

Wedding Packages starting at just \$34!