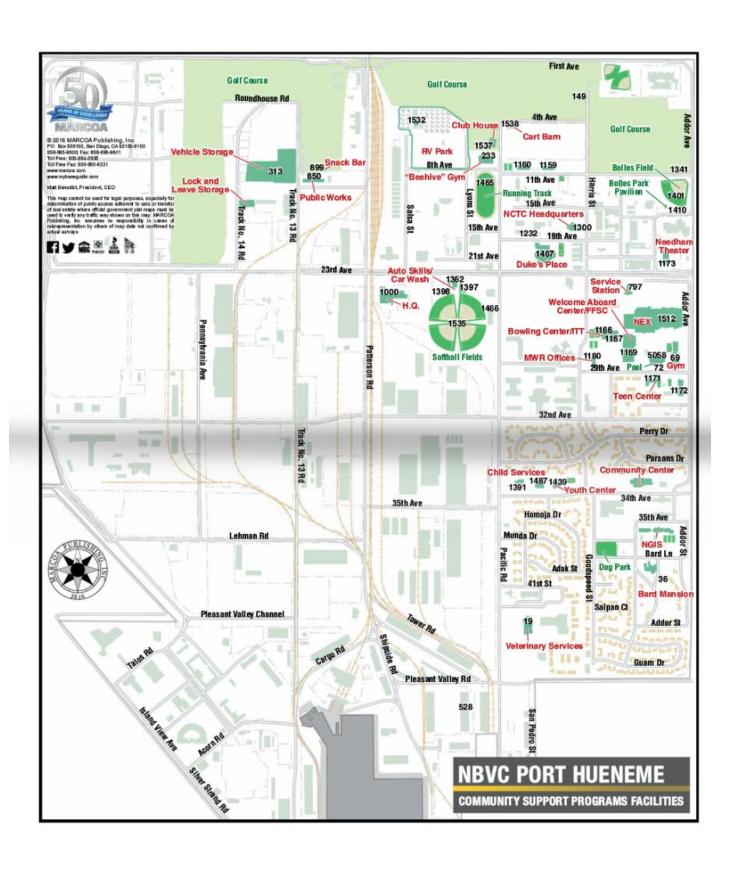

1401 Reservations 805-982-4749

#### Mugu Picnic Pavilion Reservations

805-982-5554

#### Fairways RV Resort, Port Hueneme

**NBVC Recreational Vehicle Storage** 

RV PARKS & STORAGE

#### Lock & Leave Personal Item Storage

Port Hueneme - Building 1534 805-982-1560 Mon-Fri 8 am-4 pm

#### RV Park & Beach Hotel

Point Mugu - Building 774 Laguna Rd. Open 24-hours 805-989-8407 / 1-877-NAVY-BED dodlodging.net SCHOOL LIASION

#### School Liaison Officer

Building 225, Rm. 123, Point Mugu (Corner of N. Mugu Rd. & 3rd St.) 805-989-5211 / CELL 805-207-3410 Facebook: NBVCSCHOOLLIAISON

TICKETS

#### MWR Ticket Office, Port Hueneme

Building 1167, Dodson St. 805-982-4284 Mon-Fri 10 am-6 pm Sat 10 am-5 pm

#### MWR Ticket Office, Point Mugu

Building 16, Mugu Rd. 805-989-7628 Tue-Fri 11 am-4 pm